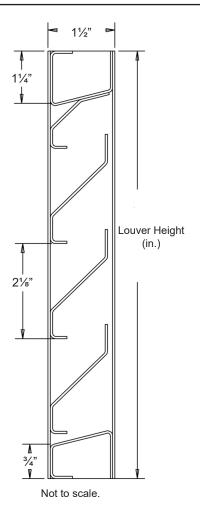

## Standard Construction and Materials

**FRAME:** 18-GA. galvanized steel, channel or flanged type. **BLADE:** 18-GA. galvanized steel. Blades approximately 21/8" on

centers.

**SCREEN:** (When indicated)