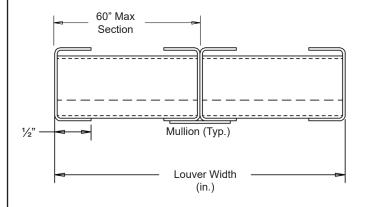

## <u>Flange Frame Available</u>

|                    |            |              |        |                    |        |                |                |             |  |             | (2) Sign          |
|--------------------|------------|--------------|--------|--------------------|--------|----------------|----------------|-------------|--|-------------|-------------------|
| <u>ltem #</u>      | <u>Oty</u> | Width        | Height | Width              | Height | N 4            | Туре           | Location    |  |             | 00                |
|                    |            | Opening Size |        | <u>Louver Size</u> |        | <u>Mullion</u> | <u>Screens</u> |             |  |             | <u>Union Made</u> |
| Arch. / Eng.:      |            |              |        |                    |        | EDR:           |                | ECN:        |  | <u>Job:</u> |                   |
| <u>Contractor:</u> |            |              |        |                    |        |                |                |             |  |             |                   |
| <u>Project:</u>    |            |              |        |                    |        | <u>Date:</u>   |                | <u>DWN:</u> |  | <u>DWG:</u> |                   |