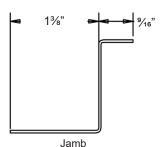

## Standard Construction and Materials

**FRAME:** 18-GA. galvanized steel, channel or flanged type. **BLADE:** 18-GA. galvanized steel. Blades approximately 21/8" on

centers.

**SCREEN:** (When indicated)