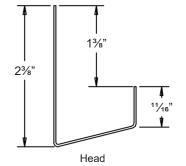

## Standard Construction and Materials

**FRAME:** 18-GA. galvanized steel, channel or flanged type. **BLADE:** 18-GA. galvanized steel. Blades approximately 21/8" on

centers.

**SCREEN:** (When indicated)